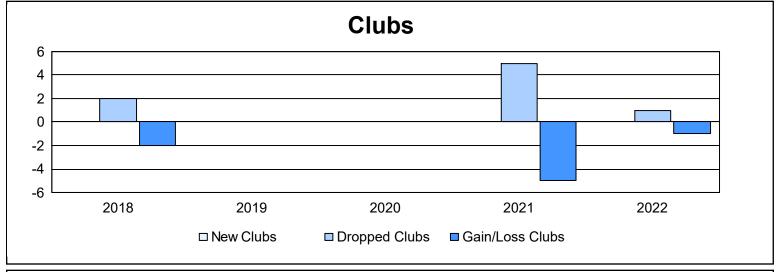

District 202 M As of June 2022 Cumulative

| Year      | New<br>Clubs | Dropped<br>Clubs | Gain/<br>Loss<br>Clubs | New<br>Members | Charter<br>Members | Reinstate<br>Members | Transfer<br>Members | Total<br>Member<br>Added | Total<br>Members<br>Dropped | Gain/<br>Loss<br>Members |
|-----------|--------------|------------------|------------------------|----------------|--------------------|----------------------|---------------------|--------------------------|-----------------------------|--------------------------|
| 2017-2018 | 0            | 2                | -2                     | 81             | 1                  | 5                    | 12                  | 99                       | 179                         | -80                      |
| 2018-2019 | 0            | 0                | 0                      | 83             | 1                  | 3                    | 3                   | 90                       | 139                         | -49                      |
| 2019-2020 | 0            | 0                | 0                      | 31             | 0                  | 3                    | 1                   | 35                       | 112                         | -77                      |
| 2020-2021 | 0            | 5                | -5                     | 70             | 6                  | 3                    | 23                  | 102                      | 170                         | -68                      |
| 2021-2022 | 0            | 1                | -1                     | 63             | 0                  | 0                    | 9                   | 72                       | 128                         | -56                      |
| Average   | 0            | 2                | -2                     | 66             | 2                  | 3                    | 10                  | 80                       | 146                         | -66                      |