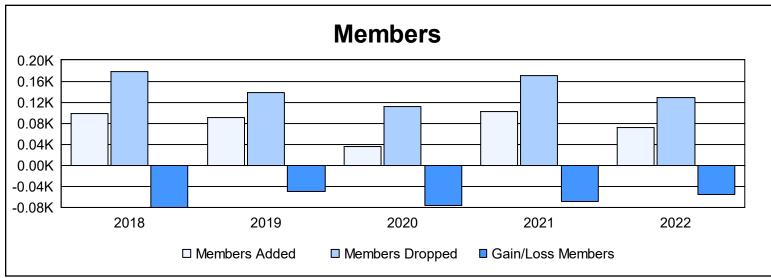

District 202 M As of June 2022 Cumulative

| Year      | New<br>Clubs | Dropped<br>Clubs | Gain/<br>Loss<br>Clubs | New<br>Members | Charter<br>Members | Reinstate<br>Members | Transfer<br>Members | Total<br>Member<br>Added | Total<br>Members<br>Dropped | Gain/<br>Loss<br>Members |
|-----------|--------------|------------------|------------------------|----------------|--------------------|----------------------|---------------------|--------------------------|-----------------------------|--------------------------|
| 2017-2018 | 0            | 2                | -2                     | 81             | 1                  | 5                    | 12                  | 99                       | 179                         | -80                      |
| 2018-2019 | 0            | 0                | 0                      | 83             | 1                  | 3                    | 3                   | 90                       | 139                         | -49                      |
| 2019-2020 | 0            | 0                | 0                      | 31             | 0                  | 3                    | 1                   | 35                       | 112                         | -77                      |
| 2020-2021 | 0            | 5                | -5                     | 70             | 6                  | 3                    | 23                  | 102                      | 170                         | -68                      |
| 2021-2022 | 0            | 1                | -1                     | 63             | 0                  | 0                    | 9                   | 72                       | 128                         | -56                      |
| Average   | 0            | 2                | -2                     | 66             | 2                  | 3                    | 10                  | 80                       | 146                         | -66                      |